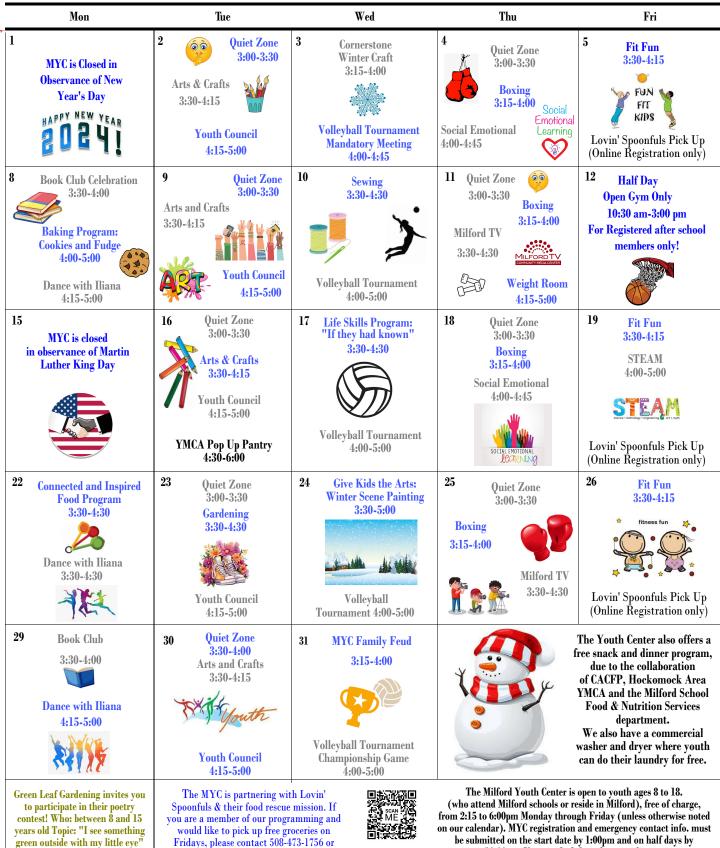

Deadline: all poems must be submitted on 1/8/24 at 1:00 pm For more details, contact Joanna at jabrantes@milfordma.gov

Fridays, please contact 508-473-1756 or mycregistrations@townofmilford.com We are also working with Hockomock Area YMCA where we will be hosting a pop up pantry once a month. Day and time will be posted monthly.

be submitted on the start date by 1:00pm and on half days by 10:00am. You can find these forms on line, at www.milfordyouthcenter.org (Available in English, Spanish and Portuguese). Dates and times are subject to change. Registration, discipline, weather, health and traffic policies are on the website!